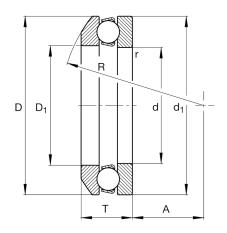

## **Main Dimensions & Performance Data**

| d               | 110 mm      | Inner diameter shaft washer      |
|-----------------|-------------|----------------------------------|
| D               | 160 mm      | Outer diameter housing washer    |
| Т               | 40,2 mm     | Height                           |
| C <sub>a</sub>  | 126.000 N   | Basic dynamic load rating, axial |
| C <sub>0a</sub> | 365.000 N   | Basic static load rating, axial  |
| C <sub>ua</sub> | 14.400 N    | Fatigue load limit, axial        |
| n <sub>G</sub>  | 2.650 1/min | Limiting speed                   |
| n <sub>ðr</sub> | 3.250 1/min | Reference speed                  |
|                 | 2.315 kg    | Weight                           |

#### **Dimensions**

| r <sub>min</sub> | 1,1 mm | Minimum chamfer dimension       |
|------------------|--------|---------------------------------|
| D <sub>1</sub>   | 113 mm | Inner diameter housing washer   |
| d <sub>1</sub>   | 160 mm | Outer diameter shaft washer     |
| R                | 125 mm | Radius spherical housing washer |
| Α                | 65 mm  | Distance of the center point    |
| T <sub>1</sub>   | 45 mm  | Height with seat washer         |