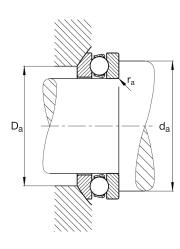

# **Mounting dimensions**

| d <sub>a min</sub> | 140 mm | Minimum diameter shaft shoulder      |
|--------------------|--------|--------------------------------------|
| D <sub>a max</sub> | 135 mm | Maximum diameter of housing shoulder |
| r <sub>a max</sub> | 1 mm   | Maximum filled radius                |