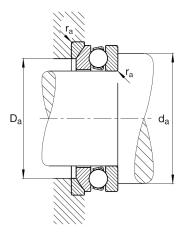

# **Mounting dimensions**

| d <sub>a min</sub> | 140 mm | Minimum diameter shaft shoulder      |
|--------------------|--------|--------------------------------------|
| D <sub>a max</sub> | 135 mm | Maximum diameter of housing shoulder |
| r <sub>a max</sub> | 1 mm   | Maximum filled radius                |