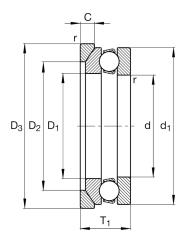

#### **Dimensions**

| r <sub>min</sub> | 1,1 mm | Minimum chamfer dimension       |
|------------------|--------|---------------------------------|
| D <sub>1</sub>   | 113 mm | Inner diameter housing washer   |
| d <sub>1</sub>   | 160 mm | Outer diameter shaft washer     |
| R                | 125 mm | Radius spherical housing washer |
| Α                | 65 mm  | Distance of the center point    |
| T <sub>1</sub>   | 45 mm  | Height with seat washer         |

### **Additional information**

U222 Seat washer