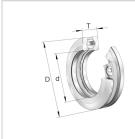

# Axial deep groove ball bearing

Schaeffler ID: 0190703810000

Axial deep groove ball bearing 532, single direction, with spherical housing washer, steel sheet metal cage

## **Main Dimensions & Performance Data**

| d               | 110 mm      | Inner diameter shaft washer      |
|-----------------|-------------|----------------------------------|
| D               | 160 mm      | Outer diameter housing washer    |
| Т               | 40,2 mm     | Height                           |
| C <sub>a</sub>  | 126.000 N   | Basic dynamic load rating, axial |
| C <sub>0a</sub> | 365.000 N   | Basic static load rating, axial  |
| C <sub>ua</sub> | 14.400 N    | Fatigue load limit, axial        |
| n <sub>G</sub>  | 2.650 1/min | Limiting speed                   |
| n <sub>ðr</sub> | 3.250 1/min | Reference speed                  |
|                 | 2.315 kg    | Weight                           |